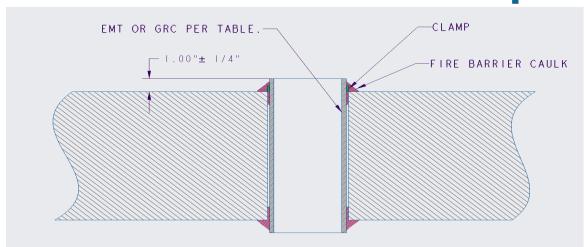

## Thru Floor Core Hole Specification For Contractors

**Core Hole Sizing Table** 

| SLEEVE ID SIZE | SLEEVE TYPE | CORE HOLE SIZE |
|----------------|-------------|----------------|
| 3"             | EMT         | 3 ½"           |
| 4"             | EMT         | 4 ½"           |
| 5"             | GRC         | 6"             |
| 6"             | GRC         | 7"             |

## **Installation:**

• Install the EMT, secure with a clamp and fill all gaps with fire barrier caulk.